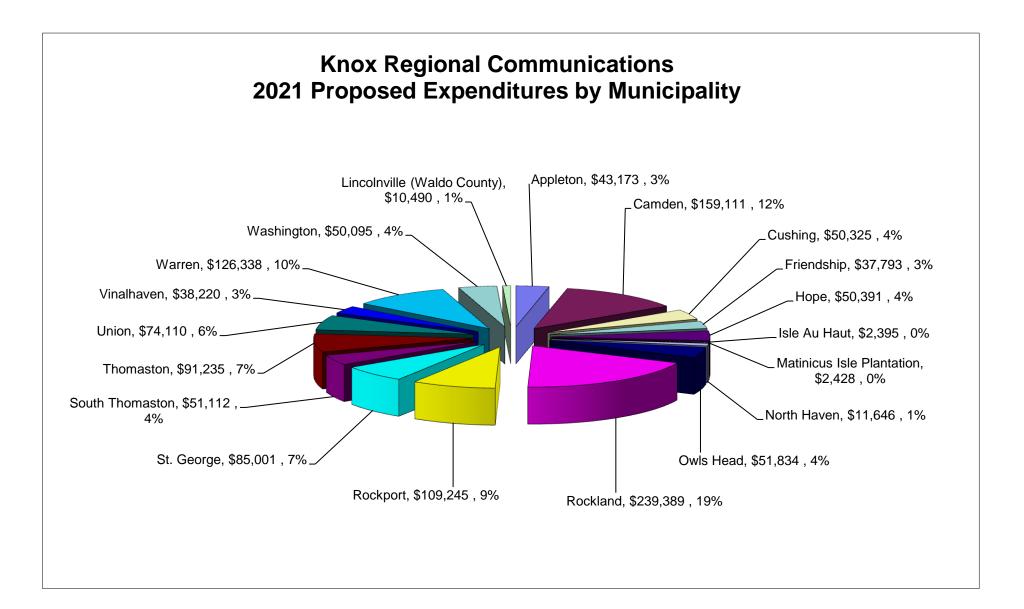

# County Taxes and Dispatch Fees 2020 and 2021 Budgets

|                           | 2020                  | 2% Ov          | erlay         |              | 2021                  | 2% Ov          | erlay         |              |
|---------------------------|-----------------------|----------------|---------------|--------------|-----------------------|----------------|---------------|--------------|
|                           | Certified State       |                |               |              | Proposed State        |                |               |              |
|                           | Valuations 1/23/2020  | 0.0010883496   |               |              | Valuations            | 0.0010941515   |               |              |
|                           | STATE                 |                | Dispatch/PSAP | Combined Tax | STATE                 |                | Dispatch/PSAP | Combined Tax |
| MUNICIPALITY              | VALUATION             | COUNTY TAX     | Fees          | & Fees       | VALUATION             | COUNTY TAX     | Fees          | & Fees       |
| Appleton                  | \$136,550,000         | \$148,614.14   | \$43,479      | \$192,093    | \$138,250,000         | \$151,266.45   | \$43,173      |              |
| Camden                    | \$1,361,850,000       | \$1,482,168.90 | \$160,237     | \$1,642,406  | \$1,434,300,000       | \$1,569,341.51 | \$159,111     |              |
| Cushing                   | \$315,050,000         | \$342,884.54   | \$50,681      | \$393,566    | \$317,900,000         | \$347,830.77   | \$50,325      | \$398,156    |
| Friendship                | \$249,550,000         | \$271,597.64   | \$38,060      | \$309,658    | \$256,700,000         | \$280,868.69   | \$37,793      | \$318,662    |
| Hope                      | \$218,200,000         | \$237,477.88   | \$50,747      | \$288,225    | \$223,900,000         | \$244,980.52   | \$50,391      | \$295,371    |
| Isle Au Haut              | \$78,900,000          | \$85,870.78    | \$2,412       | \$88,283     | \$76,800,000          | \$84,030.84    | \$2,395       | \$86,426     |
| Matinicus Isle Plantation | \$32,650,000          | \$35,534.61    | \$2,445       | \$37,979     | \$33,550,000          | \$36,708.78    | \$2,428       | \$39,136     |
| North Haven               | \$336,400,000         | \$366,120.81   | \$11,729      | \$377,849    | \$339,800,000         | \$371,792.68   | \$11,646      | \$383,439    |
| Owls Head                 | \$392,350,000         | \$427,013.97   | \$52,201      | \$479,215    | \$401,150,000         | \$438,918.88   | \$51,834      | \$490,753    |
| Rockland                  | \$827,550,000         | \$900,663.71   | \$241,082     | \$1,141,746  | \$834,750,000         | \$913,342.98   | \$239,389     | \$1,152,732  |
| Rockport                  | \$966,450,000         | \$1,051,835.47 | \$110,018     | \$1,161,854  | \$1,013,200,000       | \$1,108,594.31 | \$109,245     | \$1,217,840  |
| St. George                | \$926,600,000         | \$1,008,464.74 | \$85,603      | \$1,094,068  | \$866,700,000         | \$948,301.12   | \$85,001      | \$1,033,303  |
| South Thomaston           | \$276,350,000         | \$300,765.41   | \$51,474      | \$352,239    | \$287,750,000         | \$314,842.10   | \$51,112      | \$365,955    |
| Thomaston                 | \$364,100,000         | \$396,268.09   | \$91,880      | \$488,148    | \$370,750,000         | \$405,656.67   | \$91,235      | \$496,891    |
| Union                     | \$242,200,000         | \$263,598.27   | \$74,634      | \$338,232    | \$260,550,000         | \$285,081.18   | \$74,110      | \$359,191    |
| Vinalhaven                | \$506,950,000         | \$551,738.83   | \$38,490      | \$590,229    | \$527,100,000         | \$576,727.26   | \$38,220      | \$614,947    |
| Warren                    | \$344,600,000         | \$375,045.27   | \$127,231     | \$502,277    | \$355,350,000         | \$388,806.74   | \$126,338     | \$515,144    |
| Washington                | \$160,200,000         | \$174,353.61   | \$50,450      | \$224,803    | \$166,650,000         | \$182,340.35   | \$50,095      | \$232,436    |
| Sub-Total                 | \$7,736,500,000       | \$8,420,017    | \$1,282,852   | \$9,702,869  | \$7,905,150,000       | \$8,649,432    | \$1,273,841   | \$9,923,273  |
| Unorganized Territory     | \$20,750,000          | \$22,583.25    | \$0           | \$22,583     | \$21,350,000          | \$23,360.13    | \$0           | \$23,360     |
| Lincolnville              |                       | \$0            | \$10,564      | \$10,564     |                       | \$0            | \$10,490      | \$10,490     |
| TOTAL                     | \$7,757,250,000       | \$8,442,600    | \$1,293,416   | \$9,736,016  | \$7,926,500,000       | \$8,672,792    | \$1,284,331   | \$9,957,123  |
|                           |                       | 5.09%          | 5%            |              |                       | 2.73%          | -1%           |              |
|                           | 2020 Tax Assessment   |                | Overlay       |              | 2021 Tax Assessment   |                | Overlay       |              |
|                           | \$8,277,059           |                | \$165,541     |              | \$8,502,737           |                | \$170,055     |              |
|                           | Assessment + Overlay= | \$8,442,600    |               |              | Assessment + Overlay= | \$8,672,792    |               |              |