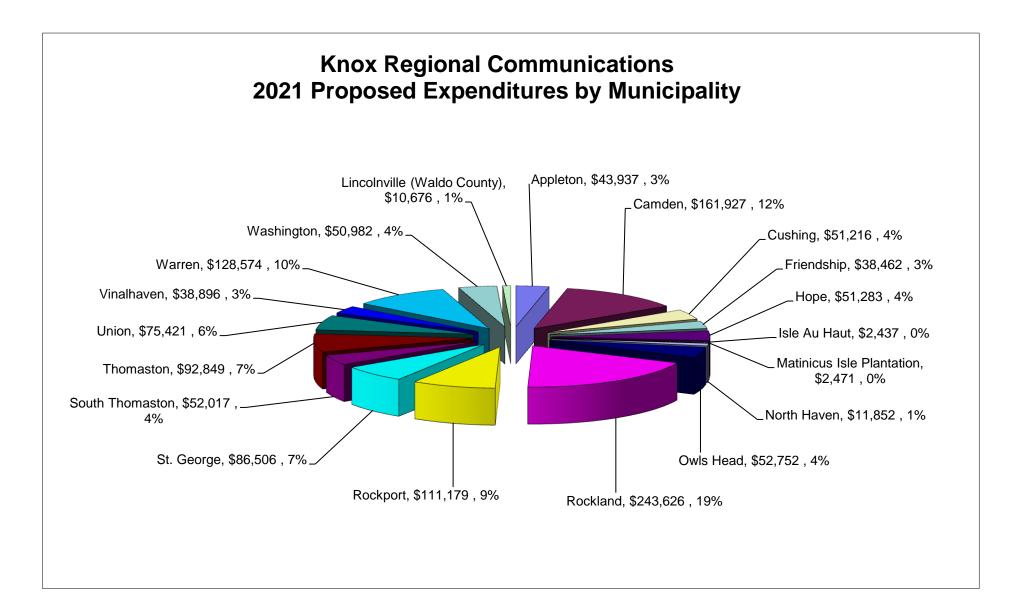

# County Taxes and Dispatch Fees 2020 and 2021 Budgets

|                           | 2020                                                  | 2% Overlay     |               |              | 2021                         | 2% Ov          | erlay         |              |
|---------------------------|-------------------------------------------------------|----------------|---------------|--------------|------------------------------|----------------|---------------|--------------|
|                           | <i>Certified State</i><br><i>Valuations 1/23/2020</i> | 0.0010883496   |               |              | Proposed State<br>Valuations | 0.0011257556   |               |              |
|                           | STATE                                                 |                | Dispatch/PSAP | Combined Tax | STATE                        |                | Dispatch/PSAP | Combined Tax |
| MUNICIPALITY              | VALUATION                                             | COUNTY TAX     | Fees          | & Fees       | VALUATION                    | COUNTY TAX     | Fees          | & Fees       |
| Appleton                  | \$136,550,000                                         | \$148,614.14   | \$43,479      | \$192,093    | \$138,250,000                | \$155,635.71   | \$43,937      | \$199,573    |
| Camden                    | \$1,361,850,000                                       | \$1,482,168.90 | \$160,237     | \$1,642,406  | \$1,434,300,000              | \$1,614,671.20 | \$161,927     | \$1,776,599  |
| Cushing                   | \$315,050,000                                         | \$342,884.54   | \$50,681      | \$393,566    | \$317,900,000                | \$357,877.69   | \$51,216      | \$409,093    |
| Friendship                | \$249,550,000                                         | \$271,597.64   | \$38,060      | \$309,658    | \$256,700,000                | \$288,981.45   | \$38,462      | \$327,443    |
| Норе                      | \$218,200,000                                         | \$237,477.88   | \$50,747      | \$288,225    | \$223,900,000                | \$252,056.67   | \$51,283      | \$303,339    |
| Isle Au Haut              | \$78,900,000                                          | \$85,870.78    | \$2,412       | \$88,283     | \$76,800,000                 | \$86,458.03    | \$2,437       | \$88,895     |
| Matinicus Isle Plantation | \$32,650,000                                          | \$35,534.61    | \$2,445       | \$37,979     | \$33,550,000                 | \$37,769.10    | \$2,471       | \$40,240     |
| North Haven               | \$336,400,000                                         | \$366,120.81   | \$11,729      | \$377,849    | \$339,800,000                | \$382,531.74   | \$11,852      | \$394,384    |
| Owls Head                 | \$392,350,000                                         | \$427,013.97   | \$52,201      | \$479,215    | \$401,150,000                | \$451,596.84   | \$52,752      | \$504,348    |
| Rockland                  | \$827,550,000                                         | \$900,663.71   | \$241,082     | \$1,141,746  | \$834,750,000                | \$939,724.45   | \$243,626     | \$1,183,350  |
| Rockport                  | \$966,450,000                                         | \$1,051,835.47 | \$110,018     | \$1,161,854  | \$1,013,200,000              | \$1,140,615.53 | \$111,179     | \$1,251,795  |
| St. George                | \$926,600,000                                         | \$1,008,464.74 | \$85,603      | \$1,094,068  | \$866,700,000                | \$975,692.34   | \$86,506      | \$1,062,198  |
| South Thomaston           | \$276,350,000                                         | \$300,765.41   | \$51,474      | \$352,239    | \$287,750,000                | \$323,936.16   | \$52,017      | \$375,953    |
| Thomaston                 | \$364,100,000                                         | \$396,268.09   | \$91,880      | \$488,148    | \$370,750,000                | \$417,373.87   | \$92,849      | \$510,223    |
| Union                     | \$242,200,000                                         | \$263,598.27   | \$74,634      | \$338,232    | \$260,550,000                | \$293,315.61   | \$75,421      | \$368,737    |
| Vinalhaven                | \$506,950,000                                         | \$551,738.83   | \$38,490      | \$590,229    | \$527,100,000                | \$593,385.75   | \$38,896      | \$632,282    |
| Warren                    | \$344,600,000                                         | \$375,045.27   | \$127,231     | \$502,277    | \$355,350,000                | \$400,037.24   | \$128,574     | \$528,611    |
| Washington                | \$160,200,000                                         | \$174,353.61   | \$50,450      | \$224,803    | \$166,650,000                | \$187,607.16   | \$50,982      | \$238,589    |
| Sub-Total                 | \$7,736,500,000                                       | \$8,420,017    | \$1,282,852   | \$9,702,869  | \$7,905,150,000              | \$8,899,267    | \$1,296,387   | \$10,195,654 |
| Unorganized Territory     | \$20,750,000                                          | \$22,583.25    | \$0           | \$22,583     | \$20,750,000                 | \$23,359.43    | \$0           | \$23,359     |
| Lincolnville              |                                                       | \$0            | \$10,564      | \$10,564     |                              | \$0            | \$10,676      | \$10,676     |
| TOTAL                     | \$7,757,250,000                                       | \$8,442,600    | \$1,293,416   | \$9,736,016  | \$7,925,900,000              | \$8,922,626    | \$1,307,063   | \$10,229,689 |
|                           |                                                       | 5.09%          | 5%            |              |                              | 5.69%          | 1%            |              |
|                           | 2020 Tax Assessment                                   |                | Overlay       |              | 2021 Tax Assessment          | Overlay        |               |              |
|                           | \$8,277,059                                           |                | \$165,541     |              | \$8,747,673                  | \$174,953      |               |              |
|                           | Assessment + Overlay=                                 | \$8,442,600    |               |              | Assessment + Overlay=        | \$8,922,626    |               |              |