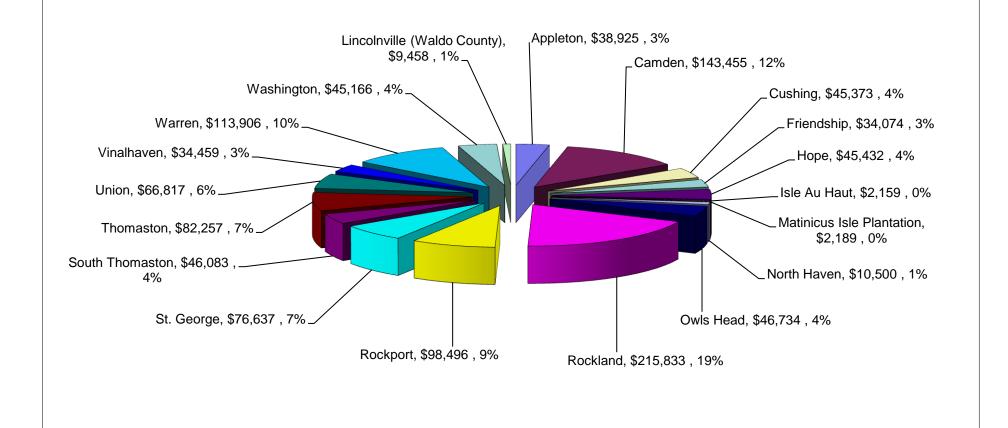

# County Taxes and Dispatch Fees 2017 and 2018 Budgets

|                           | 2017                | 2% Overlay     |               |              |   | 2018                       | 2% Ove         | arlay         |              |  |
|---------------------------|---------------------|----------------|---------------|--------------|---|----------------------------|----------------|---------------|--------------|--|
|                           | Certified State     | 27001          | Criay         |              | П | Proposed State             | 270 011        | cray          |              |  |
|                           | Valuations 1/18/17  | 0.0010268730   |               |              |   | Valuations Valuations      | 0.0010697668   |               |              |  |
|                           | STATE               |                | Dispatch/PSAP | Combined Tax | П | STATE                      |                | Dispatch/PSAP | Combined Tax |  |
| MUNICIPALITY              | VALUATION           | COUNTY TAX     | Fees          | & Fees       |   | VALUATION                  | COUNTY TAX     | Fees          | & Fees       |  |
| Appleton                  | \$124,950,000       | \$128,307.78   | \$35,698      | \$164,006    | П | \$126,500,000              | \$135,325.50   | \$38,925      | \$174,251    |  |
| Camden                    | \$1,250,950,000     | \$1,284,566.80 | \$131,562     | \$1,416,129  |   | \$1,258,600,000            | \$1,346,408.49 | \$143,455     | \$1,489,863  |  |
| Cushing                   | \$299,900,000       | \$307,959.22   | \$41,612      | \$349,571    |   | \$298,400,000              | \$319,218.41   | \$45,373      | \$364,592    |  |
| Friendship                | \$235,750,000       | \$242,085.31   | \$31,249      | \$273,335    |   | \$240,500,000              | \$257,278.92   | \$34,074      | \$291,353    |  |
| Норе                      | \$191,650,000       | \$196,800.21   | \$41,666      | \$238,466    |   | \$190,200,000              | \$203,469.65   | \$45,432      | \$248,902    |  |
| Isle Au Haut              | \$84,350,000        | \$86,616.74    | \$1,980       | \$88,597     |   | \$83,600,000               | \$89,432.50    | \$2,159       | \$91,592     |  |
| Matinicus Isle Plantation | \$33,000,000        | \$33,886.81    | \$2,007       | \$35,894     |   | \$31,550,000               | \$33,751.14    | \$2,189       | \$35,940     |  |
| North Haven               | \$386,500,000       | \$396,886.42   | \$9,630       | \$406,516    |   | \$319,300,000              | \$341,576.54   | \$10,500      | \$352,077    |  |
| Owls Head                 | \$342,800,000       | \$352,012.07   | \$42,859      | \$394,871    |   | \$346,400,000              | \$370,567.22   | \$46,734      | \$417,301    |  |
| Rockland                  | \$767,600,000       | \$788,227.73   | \$197,940     | \$986,168    |   | \$778,250,000              | \$832,546.01   | \$215,833     | \$1,048,379  |  |
| Rockport                  | \$943,350,000       | \$968,700.66   | \$90,330      | \$1,059,031  |   | \$946,950,000              | \$1,013,015.67 | \$98,496      | \$1,111,511  |  |
| St. George                | \$793,450,000       | \$814,772.40   | \$70,284      | \$885,056    |   | \$818,200,000              | \$875,283.20   | \$76,637      | \$951,921    |  |
| South Thomaston           | \$253,500,000       | \$260,312.31   | \$42,263      | \$302,575    |   | \$254,650,000              | \$272,416.12   | \$46,083      | \$318,499    |  |
| Thomaston                 | \$365,100,000       | \$374,911.34   | \$75,438      | \$450,349    |   | \$359,450,000              | \$384,527.68   | \$82,257      | \$466,785    |  |
| Union                     | \$222,850,000       | \$228,838.65   | \$61,278      | \$290,117    |   | \$232,050,000              | \$248,239.39   | \$66,817      | \$315,057    |  |
| Vinalhaven                | \$474,800,000       | \$487,559.31   | \$31,602      | \$519,161    |   | \$472,000,000              | \$504,929.93   | \$34,459      | \$539,389    |  |
| Warren                    | \$304,150,000       | \$312,323.43   | \$104,463     | \$416,786    |   | \$315,650,000              | \$337,671.89   | \$113,906     | \$451,578    |  |
| Washington                | \$145,150,000       | \$149,050.62   | \$41,422      | \$190,472    |   | \$148,900,000              | \$159,288.28   | \$45,166      | \$204,454    |  |
| Sub-Total                 | \$7,219,800,000     | \$7,413,818    | \$1,053,283   | \$8,467,101  | П | \$7,221,150,000            | \$7,724,947    | \$1,148,496   | \$8,873,442  |  |
| Unorganized Territory     | \$19,350,000        | \$19,869.99    | \$0           | \$19,870     |   | \$19,550,000               | \$20,913.94    | \$0           | \$20,914     |  |
| Lincolnville              |                     | \$0            | \$8,674       | \$8,674      |   |                            | \$0            | \$9,458       | \$9,458      |  |
| TOTAL                     | \$7,239,150,000     | \$7,433,688    | \$1,061,957   | \$8,495,645  | П | \$7,240,700,000            | \$7,745,860    | \$1,157,953   | \$8,903,814  |  |
|                           |                     | 1.95%          | 3.0%          |              | Ш |                            | 4.20%          | 9%            |              |  |
|                           | 2017 Tax Assessment |                | Overlay       |              | 2 | 018 Tax Assessment Overlay |                |               |              |  |
|                           | \$7,287,929         |                | \$145,759     |              |   | \$7,593,981                |                | \$151,880     |              |  |
|                           |                     |                |               |              |   |                            |                |               |              |  |